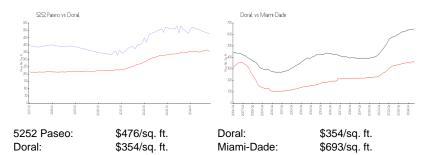

### **Market Information**

#### **Inventory for Sale**

| 5252 Paseo | 7% |
|------------|----|
| Doral      | 2% |
| Miami-Dade | 4% |

# Avg. Time to Close Over Last 12 Months

| 5252 Paseo | 68 days |
|------------|---------|
| Doral      | 62 days |
| Miami-Dade | 89 days |