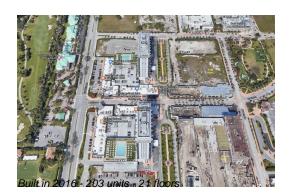

# Unit 1209 - 5252 Paseo

1209 - 5252 NW 85 Ave, Doral, FL, Miami-Dade 33166

# **Building Information**

| Number of units:                         | 203 |
|------------------------------------------|-----|
| Number of active listings for rent:      | 0   |
| Number of active listings for sale:      | 15  |
| Building inventory for sale:             | 7%  |
| Number of sales over the last 12 months: | 9   |
| Number of sales over the last 6 months:  | 4   |
| Number of sales over the last 3 months:  | 2   |
|                                          |     |