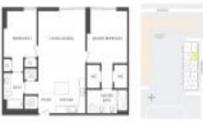

# **Unit Information**

| MLS Number:<br>Status:<br>Size:<br>Bedrooms:<br>Full Bathrooms:<br>Half Bathrooms: | A11699193<br>Active<br>950 Sq ft.<br>2<br>2 |
|------------------------------------------------------------------------------------|---------------------------------------------|
| Parking Spaces:<br>View:                                                           | 1 Space                                     |
| List Price:<br>List PPSF:<br>Valuated Price:<br>Valuated PPSF:                     | \$495,000<br>\$521<br>\$449,000<br>\$473    |