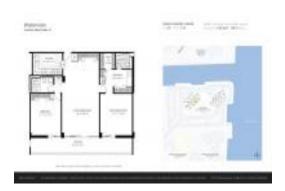

# Unit 935 - Waterview (20505 & 20515)

935 - 20505 E Country Club Dr, Aventura, FL, Miami-Dade 33180

#### **Unit Information**

 MLS Number:
 A11699388

 Status:
 Active

 Size:
 1,158 Sq ft.

Bedrooms: 2 Full Bathrooms: 2

Half Bathrooms:

Parking Spaces: 1 Space,Detached,Valet Parking View: Canal,Ocean View,Water View