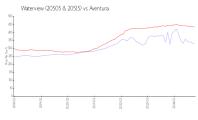

#### **Market Information**

Aventura vs Marm-Dade

To the state of the s

Waterview (20505 & \$331/sq. ft.

20515):

20515): Aventura:

\$433/sq. ft.

Aventura:

\$433/sq. ft.

Miami-Dade: \$693/sq. ft.