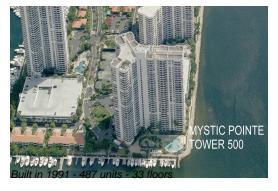

# **Unit 3106 - Mystic Pointe Tower 500**

3106 - 3530 Mystic Pointe Dr, Aventura, FL, Miami-Dade 33180

# **Building Information**

Number of units: 483
Number of active listings for rent: 11
Number of active listings for sale: 31
Building inventory for sale: 6%
Number of sales over the last 12 months: 13
Number of sales over the last 6 months: 6
Number of sales over the last 3 months: 3

Mystic Pointe Tower 500 Condominium (305) 935-6953

http://www.mysticpointe500.com/Frequently-Dialed-Telephone-Numbers~227583~13483.htm