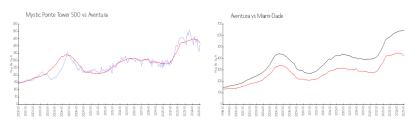

#### **Market Information**

Aventura:

\$421/sq. ft.

Mystic Pointe Tower \$410/sq. ft.

500:

Aventura: \$421/sq. ft. Miami-Dade: \$682/sq. ft.

## **Inventory for Sale**

Mystic Pointe Tower 500 6% Aventura 7% Miami-Dade 5%

## Avg. Time to Close Over Last 12 Months

Mystic Pointe Tower 500 118 days Aventura 107 days Miami-Dade 92 days