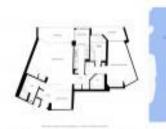

#### **Unit Information**

| MLS Number:                        | A11699465                               |
|------------------------------------|-----------------------------------------|
| Status:                            | Active                                  |
| Size:                              | 1,230 Sq ft.                            |
| Bedrooms:                          | 2                                       |
| Full Bathrooms:<br>Half Bathrooms: | 2                                       |
| Parking Spaces:                    | 2 Spaces,Assigned Parking,Valet Parking |
| View:                              | Intracoastal View,Lagoon                |
| Rental Price:                      | \$5,200                                 |
| List PPSF:                         | \$4                                     |
| Valuated Price:                    | \$399,000                               |
| Valuated PPSF:                     | \$324                                   |