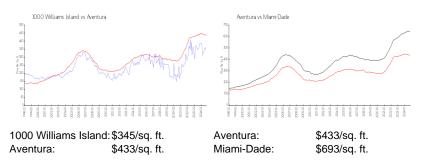

#### **Inventory for Sale**

| 1000 Williams Island | 10% |
|----------------------|-----|
| Aventura             | 6%  |
| Miami-Dade           | 4%  |

### Avg. Time to Close Over Last 12 Months

| 1000 Williams Island | 116 days |
|----------------------|----------|
| Aventura             | 105 days |
| Miami-Dade           | 88 days  |

1000 Wittary Island