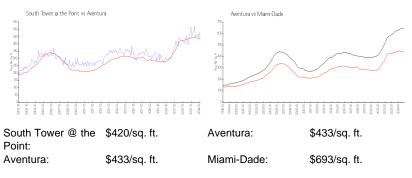

#### Inventory for Sale

| South Tower @ the Point | 6% |
|-------------------------|----|
| Aventura                | 6% |
| Miami-Dade              | 4% |

## Avg. Time to Close Over Last 12 Months

| South Tower @ the Point | 180 days |
|-------------------------|----------|
| Aventura                | 105 days |
| Miami-Dade              | 88 days  |

NORTH TOWER DETHE POINT Built in 2002 - 288 units - 31 floors