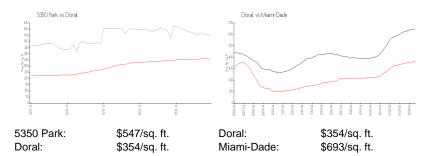

#### **Market Information**

#### **Inventory for Sale**

| 5350 Park  | 11% |
|------------|-----|
| Doral      | 2%  |
| Miami-Dade | 4%  |

## Avg. Time to Close Over Last 12 Months

| 5350 Park  | 82 days |
|------------|---------|
| Doral      | 62 days |
| Miami-Dade | 88 days |