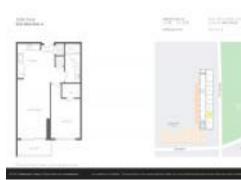

# Unit 303 - 5350 Park

303 - 5350 NW 84 Ave, Doral, FL, Miami-Dade 33166

### **Unit Information**

| MLS Number:<br>Status:<br>Size:<br>Bedrooms:<br>Full Bathrooms: | A11699578<br>Active<br>686 Sq ft.<br>1   |
|-----------------------------------------------------------------|------------------------------------------|
| Half Bathrooms:<br>Parking Spaces:<br>View:                     | 1 Space                                  |
| List Price:<br>List PPSF:<br>Valuated Price:<br>Valuated PPSF:  | \$445,000<br>\$649<br>\$344,000<br>\$501 |