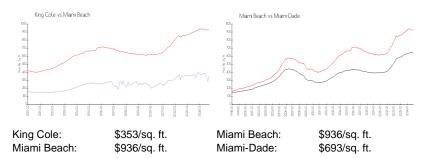

-------------------------------------------------------------------------------|-----|
| Number of active listings for rent:                                                | 0   |
| Number of active listings for sale:                                                | 17  |
| Building inventory for sale:                                                       | 6%  |
| Number of sales over the last 12 months:                                           | 13  |
| Number of sales over the last 6 months:                                            | 5   |
| Number of sales over the last 6 months:<br>Number of sales over the last 6 months: |     |

## **Building Association Information**

King Cole Condominium Association 900 Bay Dr, Miami Beach, FL 33141 (305) 866-1441

#### **Market Information**



#### **Inventory for Sale**

| King Cole   | 6% |
|-------------|----|
| Miami Beach | 5% |
| Miami-Dade  | 4% |

## Avg. Time to Close Over Last 12 Months

| King Cole   | 132 days |
|-------------|----------|
| Miami Beach | 104 days |
| Miami-Dade  | 89 days  |





Built in 1963 - 265 units - 11 floors