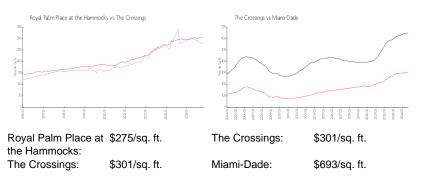

#### **Inventory for Sale**

| Royal Palm Place at the Hammocks | 2% |
|----------------------------------|----|
| The Crossings                    | 2% |
| Miami-Dade                       | 4% |

# Avg. Time to Close Over Last 12 Months

| Royal Palm Place at the Hammocks | 63 days |
|----------------------------------|---------|
| The Crossings                    | 48 days |
| Miami-Dade                       | 88 days |