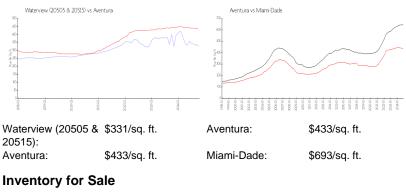

#### **Market Information**

| Waterview (20505 & 20515) | 10% |
|---------------------------|-----|
| Aventura                  | 6%  |
| Miami-Dade                | 4%  |