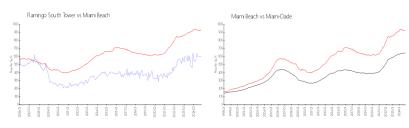

### **Market Information**

Flamingo South \$601/sq. ft. Miami Beach: \$936/sq. ft.

Tower:

Miami Beach: \$936/sq. ft. Miami-Dade: \$693/sq. ft.

#### **Inventory for Sale**

Flamingo South Tower 3% Miami Beach 5% Miami-Dade 4%

## Avg. Time to Close Over Last 12 Months

Flamingo South Tower 147 days Miami Beach 104 days Miami-Dade 89 days