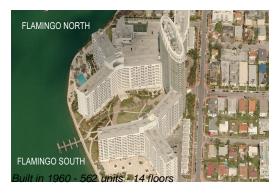

# **Unit 1224S - Flamingo South Tower**

1224S - 1500 Bay Rd, Miami Beach, FL, Miami-Dade 33139

#### **Building Information**

Number of units: 562
Number of active listings for rent: 115
Number of active listings for sale: 19
Building inventory for sale: 3%
Number of sales over the last 12 months: 17
Number of sales over the last 6 months: 5
Number of sales over the last 3 months: 1

#### **Building Association Information**

Flamingo South Beach 1500 Bay Rd, Miami Beach, FL 33139 (305) 532 7583