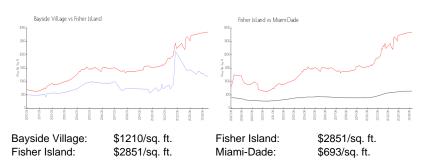

### Inventory for Sale

| Bayside Village | 5% |
|-----------------|----|
| Fisher Island   | 5% |
| Miami-Dade      | 4% |