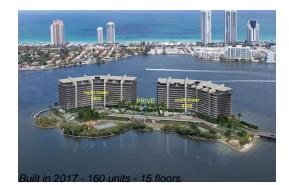

# Unit 1206S - Privé (North&South Towers)

1206S - 5000 Island Estates Dr, Aventura, FL, Miami-Dade 33160

## **Building Information**

| Number of units:                         | 160 |
|------------------------------------------|-----|
| Number of active listings for rent:      | 0   |
| Number of active listings for sale:      | 18  |
| Building inventory for sale:             | 11% |
| Number of sales over the last 12 months: | 5   |
| Number of sales over the last 6 months:  | 0   |
| Number of sales over the last 3 months:  | 0   |
|                                          |     |