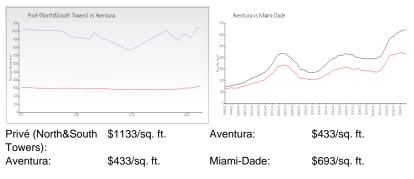

### **Inventory for Sale**

| Privé (North&South Towers) | 11% |
|----------------------------|-----|
| Aventura                   | 6%  |
| Miami-Dade                 | 4%  |

# Avg. Time to Close Over Last 12 Months

| Privé (North&South Towers) | 137 days |
|----------------------------|----------|
| Aventura                   | 106 days |
| Miami-Dade                 | 89 days  |