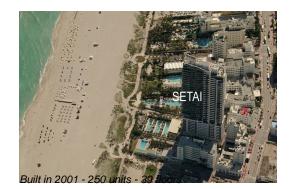

### **Building Information**

| Number of units:                         | 250 |
|------------------------------------------|-----|
| Number of active listings for rent:      | 39  |
| Number of active listings for sale:      | 18  |
| Building inventory for sale:             | 7%  |
| Number of sales over the last 12 months: | 8   |
| Number of sales over the last 6 months:  | 3   |
| Number of sales over the last 6 months:  | 3   |
| Number of sales over the last 3 months:  | 0   |