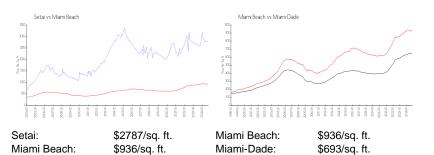

#### **Market Information**

#### **Inventory for Sale**

| Setai       | 7% |
|-------------|----|
| Miami Beach | 5% |
| Miami-Dade  | 4% |

### Avg. Time to Close Over Last 12 Months

| Setai       | 253 days |
|-------------|----------|
| Miami Beach | 104 days |
| Miami-Dade  | 89 days  |