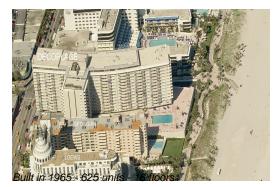

# Unit 723 - Decoplage

723 - 100 Lincoln Rd, Miami Beach, FL, Miami-Dade 33139

## **Building Information**

| Number of units:                         | 625 |
|------------------------------------------|-----|
| Number of active listings for rent:      | 129 |
| Number of active listings for sale:      | 41  |
| Building inventory for sale:             | 6%  |
| Number of sales over the last 12 months: | 24  |
| Number of sales over the last 6 months:  | 12  |
| Number of sales over the last 3 months:  | 8   |