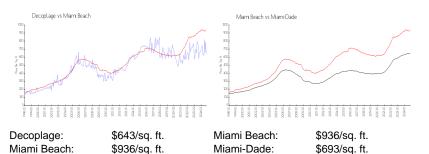

#### Inventory for Sale

| Decoplage   | 7% |
|-------------|----|
| Miami Beach | 5% |
| Miami-Dade  | 4% |

Avg. Time to Close Over Last 12 Months

Decoplage Miami Beach Miami-Dade 137 days 104 days 89 days