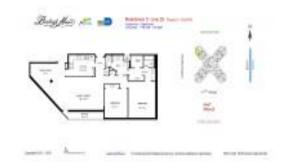

# Unit 1535 - Burleigh House

1535 - 7135 Collins Av, Miami Beach, FL, Miami-Dade 33141

#### **Unit Information**

 MLS Number:
 A11700484

 Status:
 Active

 Size:
 1,455 Sq ft.

Bedrooms: 2 Full Bathrooms: 2 Half Bathrooms:

Parking Spaces: 1 Space,Street Parking

View: Bay,Water View

 Rental Price:
 \$4,500