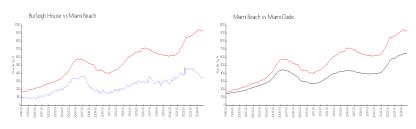

## **Market Information**

Burleigh House: \$345/sq. ft. Miami Beach: \$936/sq. ft. Miami Beach: \$936/sq. ft. Miami-Dade: \$693/sq. ft.