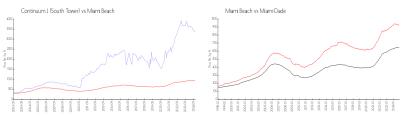

#### **Market Information**

Continuum I (South \$3351/sq. ft. Miami Beach: \$936/sq. ft. Tower):

Miami Beach: \$936/sq. ft. Miami-Dade: \$693/sq. ft.