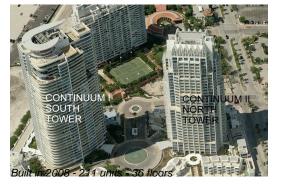

# **Unit 504 - Continuum II (North Tower)**

504 - 50 S Pointe Drive, Miami Beach, FL, Miami-Dade 33139

#### **Building Information**

Number of units: 213
Number of active listings for rent: 15
Number of active listings for sale: 6
Building inventory for sale: 2%
Number of sales over the last 12 months: 8
Number of sales over the last 6 months: 1
Number of sales over the last 3 months: 1