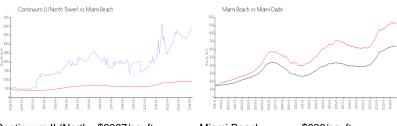

#### **Market Information**

Continuum II (North \$3897/sq. ft. Miami Beach: \$936/sq. ft. Tower):

Miami Beach: \$936/sq. ft. Miami-Dade: \$693/sq. ft.