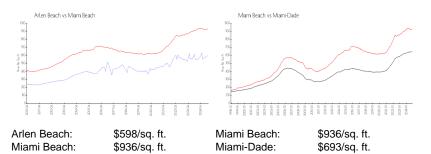

### **Market Information**

#### **Inventory for Sale**

| Arlen Beach | 2% |
|-------------|----|
| Miami Beach | 5% |
| Miami-Dade  | 4% |

# Avg. Time to Close Over Last 12 Months

| Arlen Beach | 112 days |
|-------------|----------|
| Miami Beach | 104 days |
| Miami-Dade  | 89 days  |

Built in 1969 - 255 units - 18 floors

ALIBRIDADI IN LINE AL