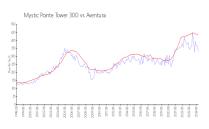

### **Market Information**

Mystic Pointe Tower \$333/sq. ft.

Aventura:

\$433/sq. ft.

300: Aventura:

\$433/sq. ft. Miami-Dade:

\$693/sq. ft.