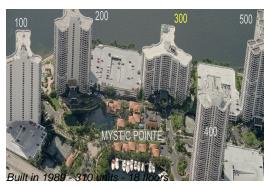

# **Unit 214 - Mystic Pointe Tower 300**

214 - 3600 Mystic Pointe Dr, Aventura, FL, Miami-Dade 33180

### **Building Information**

Number of units: 310
Number of active listings for rent: 6
Number of active listings for sale: 16
Building inventory for sale: 5%
Number of sales over the last 12 months: 9
Number of sales over the last 6 months: 2
Number of sales over the last 3 months: 1