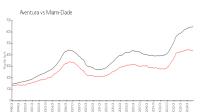

### **Market Information**

Mystic Pointe Tower \$333/sq. ft.

Aventura:

\$433/sq. ft.

300: Aventura:

\$433/sq. ft. Miami-Dade:

\$693/sq. ft.