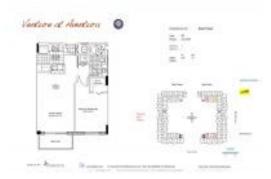

## **Unit Information**

| MLS Number:<br>Status:<br>Size:<br>Bedrooms:<br>Full Bathrooms:<br>Half Bathrooms: | A11700757<br>Active<br>835 Sq ft.<br>1<br>1 |
|------------------------------------------------------------------------------------|---------------------------------------------|
| Parking Spaces:                                                                    | Assigned Parking                            |
| View:                                                                              | Pool Area View                              |
| Rental Price:                                                                      | \$2,300                                     |
| List PPSF:                                                                         | \$3                                         |
| Valuated Price:                                                                    | \$317,000                                   |
| Valuated PPSF:                                                                     | \$380                                       |