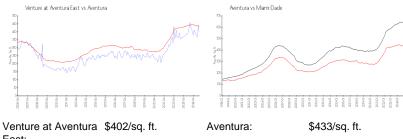

#### **Market Information**

| East:     | ·             |             |               |
|-----------|---------------|-------------|---------------|
| Aventura: | \$433/sq. ft. | Miami-Dade: | \$693/sq. ft. |