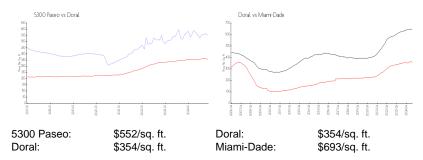

### **Market Information**

### **Inventory for Sale**

 5300 Paseo
 5%

 Doral
 2%

 Miami-Dade
 4%

## Avg. Time to Close Over Last 12 Months

 5300 Paseo
 108 days

 Doral
 62 days

 Miami-Dade
 89 days