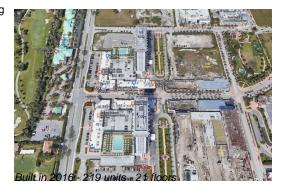

### **Building Information**

Number of units: 219
Number of active listings for rent: 0
Number of active listings for sale: 11
Building inventory for sale: 5%
Number of sales over the last 12 months: 11
Number of sales over the last 6 months: 7
Number of sales over the last 3 months: 4