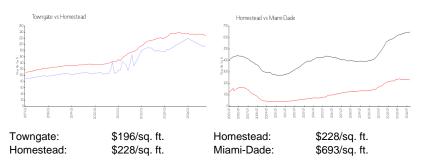

## **Unit Information**

| MLS Number:     | A11700768                                 |
|-----------------|-------------------------------------------|
| Status:         | Active                                    |
| Size:           | 1,452 Sq ft.                              |
| Bedrooms:       | 3                                         |
| Full Bathrooms: | 2                                         |
| Half Bathrooms: | 1                                         |
| Parking Spaces: | 2 Spaces, Assigned Parking, Guest Parking |
| View:           | Garden View                               |
| Rental Price:   | \$2,700                                   |
| List PPSF:      | \$2                                       |
| Valuated Price: | \$284,000                                 |
| Valuated PPSF:  | \$196                                     |

The above valuated price is a baseline figure that does not take into account any specific renovation, upgrade, split, merge, or deterioration of the unit.