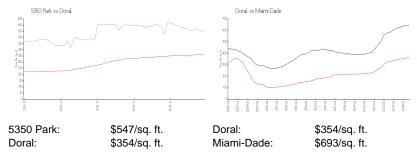

## **Inventory for Sale**

 5350 Park
 11%

 Doral
 2%

 Miami-Dade
 4%

# Avg. Time to Close Over Last 12 Months

 5350 Park
 82 days

 Doral
 62 days

 Miami-Dade
 88 days