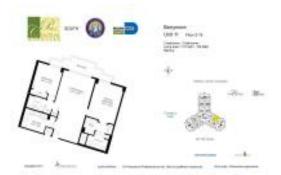

# **Unit Information**

| MLS Number:<br>Status:<br>Size:<br>Bedrooms:<br>Full Bathrooms:<br>Half Bathrooms: | A11700897<br>Active<br>1,137 Sq ft.<br>2<br>2 |
|------------------------------------------------------------------------------------|-----------------------------------------------|
| Parking Spaces:<br>View                                                            | 1 Space                                       |
| Rental Price:<br>List PPSF:<br>Valuated Price:<br>Valuated PPSF:                   | \$2,800<br>\$2<br>\$333,000<br>\$293          |