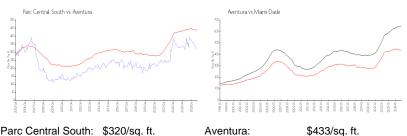

#### **Market Information**

| Parc Central South: | \$320/sq. ft. | Aventura:   | \$433/sq. ft. |
|---------------------|---------------|-------------|---------------|
| Aventura:           | \$433/sq. ft. | Miami-Dade: | \$693/sq. ft. |