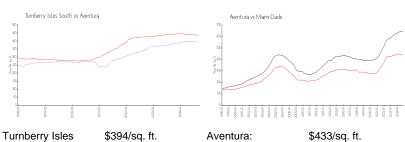

# **Market Information**

South:

\$433/sq. ft. Aventura:

Miami-Dade: \$693/sq. ft.