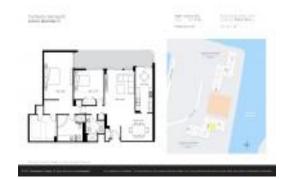

#### **Unit Information**

MLS Number: A11700984 Status: Active Size: 1,600 Sq ft.

Bedrooms: 3 Full Bathrooms: 2

Half Bathrooms: Parking Spaces:

Intracoastal View, Ocean View, Pool Area View:

View \$6,900 Rental Price: List PPSF: \$4 Valuated Price: \$643,000 Valuated PPSF: \$402