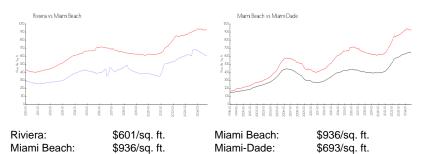

#### **Market Information**

# Inventory for Sale

| Riviera     | 5% |
|-------------|----|
| Miami Beach | 5% |
| Miami-Dade  | 4% |

#### Avg. Time to Close Over Last 12 Months

| Riviera     | 98 days  |
|-------------|----------|
| Miami Beach | 104 days |
| Miami-Dade  | 88 days  |