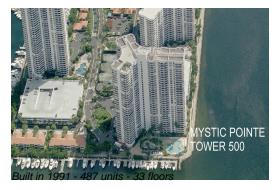

# **Unit 2815 - Mystic Pointe Tower 500**

2815 - 3530 Mystic Pointe Dr, Aventura, FL, Miami-Dade 33180

### **Building Information**

Number of units: 483
Number of active listings for rent: 11
Number of active listings for sale: 26
Building inventory for sale: 5%
Number of sales over the last 12 months: 15
Number of sales over the last 6 months: 6
Number of sales over the last 3 months: 4