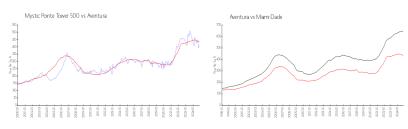

### **Market Information**

Mystic Pointe Tower \$413/sq. ft.

Aventura:

\$433/sq. ft. \$693/sq. ft.

500: Aventura:

\$433/sq. ft.

Miami-Dade: