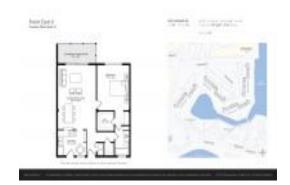

# Unit 2855 Leonard Dr # H507 - Point East II

2855 Leonard Dr # H507 - 2851 Leonard Dr, Aventura, FL, Miami-Dade 33160

#### **Unit Information**

 MLS Number:
 A11701081

 Status:
 Active

 Size:
 777 Sq ft.

 Bedrooms:
 1

Full Bathrooms:

Half Bathrooms:

Parking Spaces: 1 Space, Additional Spaces Available

View: Bay,Garden View,Water View

 Rental Price:
 \$1,800

 List PPSF:
 \$2

 Valuated Price:
 \$160,000

 Valuated PPSF:
 \$206

The above valuated price is a baseline figure that does not take into account any specific renovation, upgrade, split, merge, or deterioration of the unit.