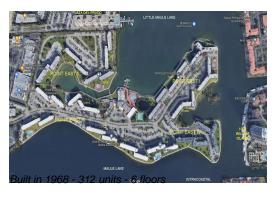

## **Building Information**

Number of units: 312
Number of active listings for rent: 0
Number of active listings for sale: 6
Building inventory for sale: 1%
Number of sales over the last 12 months: 10
Number of sales over the last 6 months: 6
Number of sales over the last 3 months: 3

## **Building Association Information**

Point East Two Condominium Corporation, Inc 2895 Point East Drive Aventura, FI 33160

?Telephone: 305 931 3960 Ext-2

Fax: 305 931 6892

pointeasttwo@yahoo.com

https://www.pointeasttwocondominiums.com/