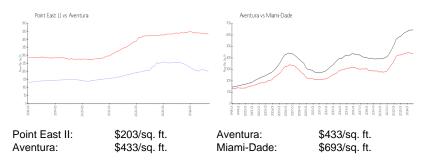

## **Inventory for Sale**

Point East II 2% Aventura 6% Miami-Dade 4%

# Avg. Time to Close Over Last 12 Months

Point East II 83 days Aventura 106 days Miami-Dade 89 days