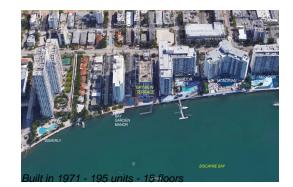

## **Building Information**

| Number of units:                         | 195 |
|------------------------------------------|-----|
| Number of active listings for rent:      | 0   |
| Number of active listings for sale:      | 10  |
| Building inventory for sale:             | 5%  |
| Number of sales over the last 12 months: | 10  |
| Number of sales over the last 6 months:  | 2   |
| Number of sales over the last 3 months:  | 1   |
|                                          |     |