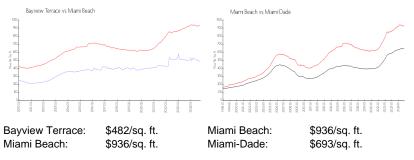

## **Market Information**

| Bayview Terrace | 5% |
|-----------------|----|
| Miami Beach     | 5% |
| Miami-Dade      | 4% |