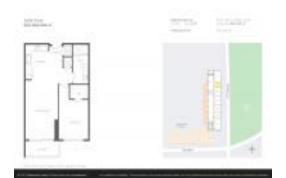

# Unit 1711 - 5350 Park

1711 - 5350 NW 84 Ave, Doral, FL, Miami-Dade 33166

### **Unit Information**

 MLS Number:
 A11701131

 Status:
 Active

 Size:
 661 Sq ft.

 Bedrooms:
 1

Full Bathrooms:

Half Bathrooms:

Parking Spaces: 1 Space, Additional Spaces Available, Street Parking