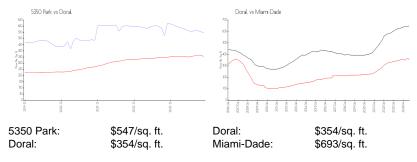

### **Market Information**

## **Inventory for Sale**

 5350 Park
 11%

 Doral
 2%

 Miami-Dade
 4%

# Avg. Time to Close Over Last 12 Months

 5350 Park
 82 days

 Doral
 62 days

 Miami-Dade
 89 days