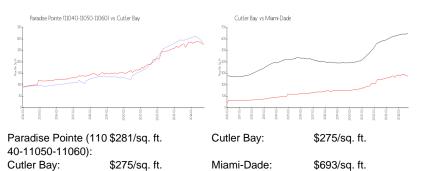

#### **Unit Information**

| MLS Number:<br>Status:<br>Size:<br>Bedrooms:<br>Full Bathrooms:<br>Half Bathrooms:<br>Parking Spaces:<br>View: | A11701218<br>Active<br>809 Sq ft.<br>2<br>2 |
|----------------------------------------------------------------------------------------------------------------|---------------------------------------------|
| Rental Price:                                                                                                  | \$2,100                                     |
| List PPSF:                                                                                                     | \$3                                         |
| Valuated Price:                                                                                                | \$227,000                                   |
| Valuated PPSF:                                                                                                 | \$281                                       |