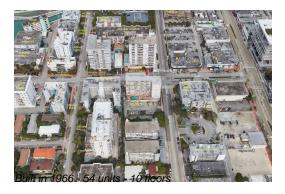

## **Building Information**

Number of units: 54
Number of active listings for rent: 0
Number of active listings for sale: 7
Building inventory for sale: 12%
Number of sales over the last 12 months: 0
Number of sales over the last 6 months: 0
Number of sales over the last 3 months: 0