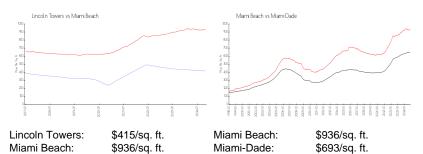

#### **Inventory for Sale**

Lincoln Towers 13%
Miami Beach 5%
Miami-Dade 4%

# Avg. Time to Close Over Last 12 Months

Lincoln Towers n/a Miami Beach 104 days Miami-Dade 89 days