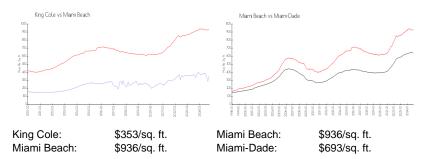

#### **Market Information**

#### **Inventory for Sale**

| King Cole   | 6% |
|-------------|----|
| Miami Beach | 5% |
| Miami-Dade  | 4% |

## Avg. Time to Close Over Last 12 Months

| King Cole   | 132 days |
|-------------|----------|
| Miami Beach | 104 days |
| Miami-Dade  | 89 days  |

Built in 1963 - 265 units - 11 floors