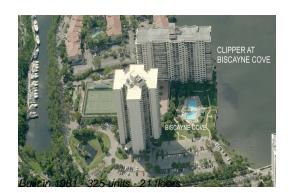

# Unit 217 - Clipper Biscayne Cove

217 - 18151 NE 31 Ct, Aventura, FL, Miami-Dade 33160

## **Building Information**

| 325 |
|-----|
| 8   |
| 13  |
| 4%  |
| 4   |
| 2   |
| 1   |
|     |