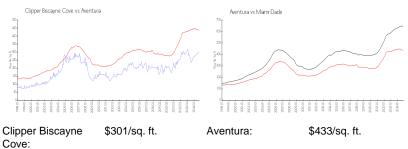

#### **Market Information**

| 0000.     |               |             |               |
|-----------|---------------|-------------|---------------|
| Aventura: | \$433/sq. ft. | Miami-Dade: | \$693/sq. ft. |
|           |               |             |               |