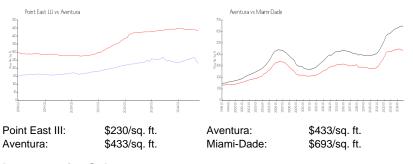

#### **Inventory for Sale**

| Point East III | 4% |
|----------------|----|
| Aventura       | 6% |
| Miami-Dade     | 4% |

## Avg. Time to Close Over Last 12 Months

| Point East III | 58 days  |
|----------------|----------|
| Aventura       | 106 days |
| Miami-Dade     | 89 days  |

hirdert

a state of the second

Sec.