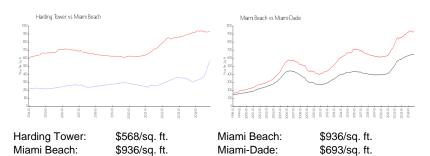

#### **Market Information**

#### **Inventory for Sale**

Harding Tower 1% Miami Beach 5% Miami-Dade 4%

## Avg. Time to Close Over Last 12 Months

Harding Tower 18 days Miami Beach 104 days Miami-Dade 89 days