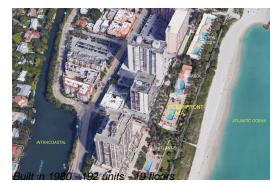

# Unit 1710 - Oceanfront Plaza

1710 - 2625 Collins Ave, Miami Beach, FL, Miami-Dade 33140

# **Building Information**

| Number of units:                         | 192 |
|------------------------------------------|-----|
| Number of active listings for rent:      | 0   |
| Number of active listings for sale:      | 8   |
| Building inventory for sale:             | 4%  |
| Number of sales over the last 12 months: | 3   |
| Number of sales over the last 6 months:  | 1   |
| Number of sales over the last 3 months:  | 1   |
|                                          |     |