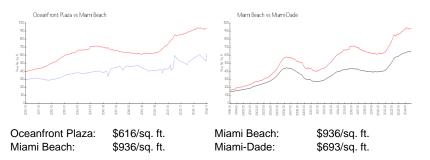

ce is a baseline figure that does not take into account any specific renovation, upgrade, split, merge, or deterioration of the unit.

# **Building Information**

| Number of units:                         | 192 |
|------------------------------------------|-----|
| Number of active listings for rent:      | 0   |
| Number of active listings for sale:      | 8   |
| Building inventory for sale:             | 4%  |
| Number of sales over the last 12 months: | 3   |
| Number of sales over the last 6 months:  | 1   |
| Number of sales over the last 3 months:  | 1   |
|                                          |     |

## **Building Association Information**

Ocean Front Plaza Condo Association Address: 2625 Collins Ave, Miami Beach, FL 33140, Phone: +1 305-534-6831

# **Market Information**



### **Inventory for Sale**

| Oceanfront Plaza | 4% |
|------------------|----|
| Miami Beach      | 5% |
| Miami-Dade       | 4% |

## Avg. Time to Close Over Last 12 Months

| Oceanfront Plaza | 7 days   |
|------------------|----------|
| Miami Beach      | 104 days |
| Miami-Dade       | 89 days  |







othe 102 Back 2-13 Country Waterings