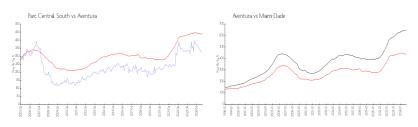

### **Market Information**

Parc Central South: \$320/sq. ft. Aventura: \$433/sq. ft. Aventura: \$433/sq. ft. Miami-Dade: \$693/sq. ft.