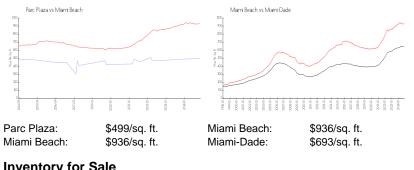

--------|----|
| Number of active listings for rent:      | 0  |
| Number of active listings for sale:      | 6  |
| Building inventory for sale:             | 9% |
| Number of sales over the last 12 months: | 2  |
| Number of sales over the last 6 months:  | 0  |
| Number of sales over the last 3 months:  | 0  |
|                                          |    |

## **Building Association Information**

Parc Plaza South Beach Condo Association 1775 Washington Ave, Miami Beach, FL 33139 (305) 538-8850

# **Recent Sales**

| Unit # | Size        | Closing Date | Sale Price | PPSF  |
|--------|-------------|--------------|------------|-------|
| 4D     | 740 sq ft   | Jun 2024     | \$320,000  | \$432 |
| 14C    | 1,010 sq ft | Mar 2024     | \$665,000  | \$658 |

### **Market Information**



## **Inventory for Sale**

| Parc Plaza  | 10% |
|-------------|-----|
| Miami Beach | 5%  |
| Miami-Dade  | 4%  |

#### Avg. Time to Close Over Last 12 Months

| Parc Plaza  | 116 days |
|-------------|----------|
| Miami Beach | 104 days |
| Miami-Dade  | 89 days  |