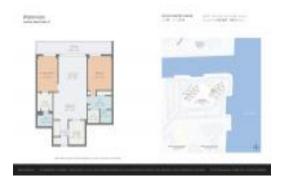

# Unit 2049 - Waterview (20505 & 20515)

2049 - 20505 E Country Club Dr, Aventura, FL, Miami-Dade 33180

#### **Unit Information**

| MLS Number:     | A11702447     |
|-----------------|---------------|
| Status:         | Active        |
| Size:           | 1,139 Sq ft.  |
| Bedrooms:       | 2             |
| Full Bathrooms: | 2             |
| Half Bathrooms: |               |
| Parking Spaces: | Valet Parking |
| View:           |               |
| Rental Price:   | \$3,500       |
| List PPSF:      | \$3           |
| Valuated Price: | \$429,000     |
| Valuated PPSF:  | \$377         |
|                 |               |