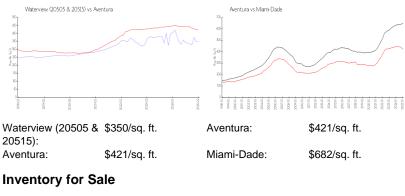

#### **Market Information**

| Waterview (20505 & 20515) | 10% |
|---------------------------|-----|
| Aventura                  | 7%  |
| Miami-Dade                | 5%  |