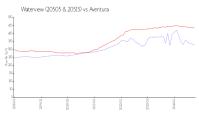

#### **Market Information**

Aventura vs Marm-Dade

To the state of the s

Waterview (20505 & \$331/sq. ft.

20515)·

20515): Aventura:

\$433/sq. ft.

Aventura:

\$433/sq. ft.

Miami-Dade: \$693/sq. ft.