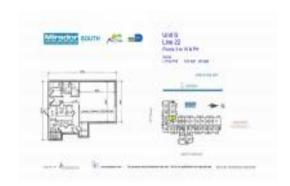

# Unit 1522 - Mirador South

1522 - 1000 West Av, Miami Beach, FL, Miami-Dade 33139

#### **Unit Information**

 MLS Number:
 A11702573

 Status:
 Active

 Size:
 619 Sq ft.

 Bedrooms:
 1

Full Bathrooms:

Half Bathrooms: Parking Spaces:

Valet Parking