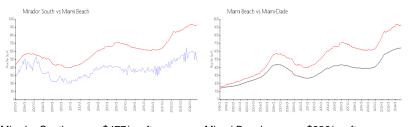

### **Market Information**

Mirador South: \$477/sq. ft. Miami Beach: \$936/sq. ft. Miami Beach: \$936/sq. ft. Miami-Dade: \$693/sq. ft.