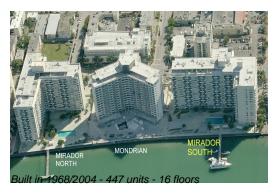

## **Building Information**

Number of units: 447
Number of active listings for rent: 18
Number of active listings for sale: 38
Building inventory for sale: 8%
Number of sales over the last 12 months: 22
Number of sales over the last 6 months: 10
Number of sales over the last 3 months: 3