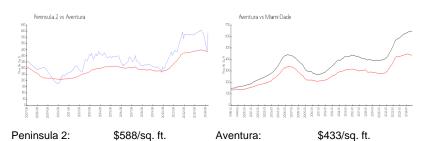

#### **Market Information**

Miami-Dade:

\$693/sq. ft.

Inventory for Sale

Aventura:

 Peninsula 2
 7%

 Aventura
 6%

 Miami-Dade
 4%

### Avg. Time to Close Over Last 12 Months

\$433/sq. ft.

Peninsula 2 132 days Aventura 105 days Miami-Dade 88 days