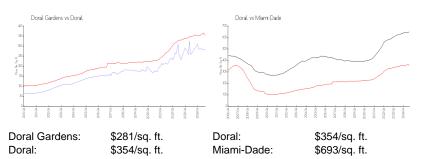

#### **Inventory for Sale**

| Doral Gardens | 2% |
|---------------|----|
| Doral         | 2% |
| Miami-Dade    | 4% |