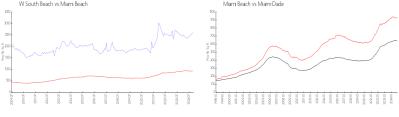

# Unit 1219 - W South Beach

1219 - 2201 Collins Av, Miami Beach, FL, Miami-Dade 33139

#### **Unit Information**

 MLS Number:
 A11703098

 Status:
 Active

 Size:
 1,026 Sq ft.

Bedrooms: 2 Full Bathrooms: 1 Half Bathrooms: 1

Parking Spaces: Valet Parking

 View:
 \$2,990,000

 List Price:
 \$2,990,000

 List PPSF:
 \$2,914

 Valuated Price:
 \$2,433,000

 Valuated PPSF:
 \$2,371

The above valuated price is a baseline figure that does not take into account any specific renovation, upgrade, split, merge, or deterioration of the unit.