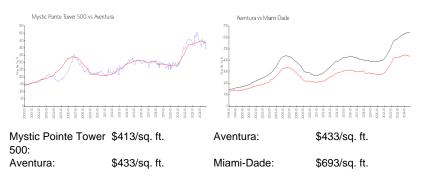

### **Market Information**

| Mystic Pointe Tower 500 | 5% |
|-------------------------|----|
| Aventura                | 6% |
| Miami-Dade              | 4% |