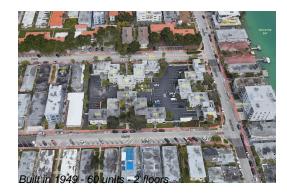

## Unit 660 84th St # 39 - Winds of Nobe

660 84th St # 39 - 620 84 St, Miami Beach, FL, Miami-Dade 33141

## **Building Information**

Number of units: 60
Number of active listings for rent: 0
Number of active listings for sale: 3
Building inventory for sale: 5%
Number of sales over the last 12 months: 5
Number of sales over the last 6 months: 1
Number of sales over the last 3 months: 0