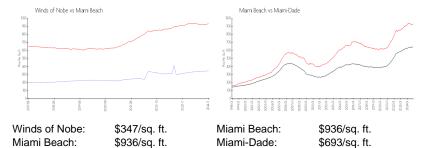

## **Inventory for Sale**

Winds of Nobe 5%
Miami Beach 5%
Miami-Dade 4%

# Avg. Time to Close Over Last 12 Months

Winds of Nobe 38 days
Miami Beach 104 days
Miami-Dade 89 days