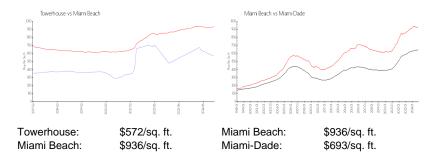

umber of sales over the last 12 months: 4
Number of sales over the last 6 months: 1
Number of sales over the last 3 months: 0

## **Building Association Information**

Towerhouse Condominium Address: 5500 Collins Ave, Miami Beach, FL 33140, Phone: +1 305-865-8677

### **Recent Sales**

| Unit #        | Size        | Closing Date | Sale Price  | PPSF  |
|---------------|-------------|--------------|-------------|-------|
| 2004 + Cabana | 3,121 sq ft | Jun 2024     | \$2,150,000 | \$689 |
| D             |             |              |             |       |
| 1603          | 2,827 sq ft | May 2024     | \$1,710,000 | \$605 |
| 904           | 2,868 sq ft | Apr 2024     | \$1,712,500 | \$597 |
| 1802          | 2,827 sq ft | Jan 2024     | \$2,050,000 | \$725 |

#### **Market Information**



### **Inventory for Sale**

Towerhouse 4%
Miami Beach 5%
Miami-Dade 4%

### Avg. Time to Close Over Last 12 Months

Towerhouse 217 days Miami Beach 104 days