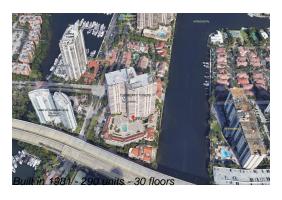

## **Building Information**

Number of units: 290
Number of active listings for rent: 0
Number of active listings for sale: 21
Building inventory for sale: 7%
Number of sales over the last 12 months: 11
Number of sales over the last 6 months: 4
Number of sales over the last 3 months: 4

#### **Building Association Information**

**Turnberry Towers** 

Address: 19355 Turnberry Way,

Miami, FL 33180

Phone: +1 305-935-3000