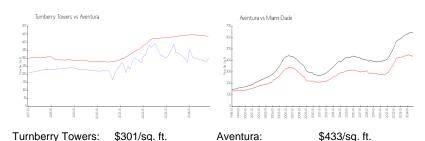

#### **Market Information**

Miami-Dade:

\$693/sq. ft.

#### **Inventory for Sale**

Aventura:

Turnberry Towers 7%
Aventura 6%
Miami-Dade 4%

### Avg. Time to Close Over Last 12 Months

\$433/sq. ft.

Turnberry Towers 208 days
Aventura 105 days
Miami-Dade 88 days