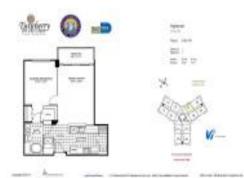

### **Unit Information**

| MLS Number:<br>Status:<br>Size:<br>Bedrooms:<br>Full Bathrooms:<br>Half Bathrooms:<br>Parking Spaces: | A11703624<br>Active<br>870 Sq ft.<br>1<br>1 |
|-------------------------------------------------------------------------------------------------------|---------------------------------------------|
| View:                                                                                                 | Canal                                       |
| Rental Price:                                                                                         | \$2,700                                     |
| List PPSF:                                                                                            | \$3                                         |
| Valuated Price:                                                                                       | \$386,000                                   |
| Valuated PPSF:                                                                                        | \$444                                       |