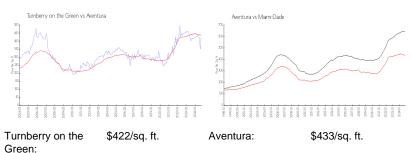

#### **Market Information**

| Aventura: | \$433/sq. ft. | Miami-Dade: | \$693/sq. ft. |
|-----------|---------------|-------------|---------------|
|           | ¢ 100,041 II  |             | \$000,0q      |